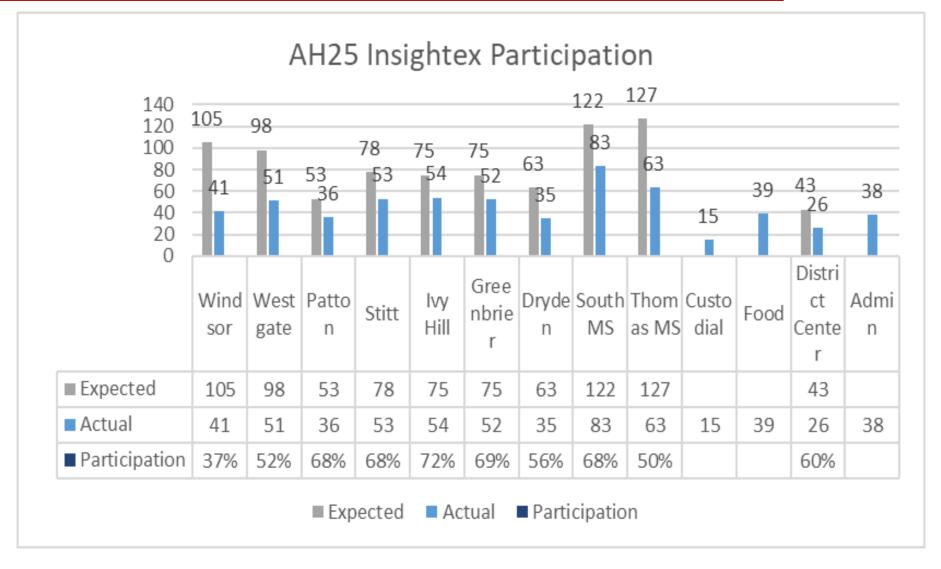

ous Improvement  | Above  |  | 4.47         |
| Quality                 | 4.0    |  | 4.46         |
| Satisfaction            |        |  | 4.40         |
| Innovation              |        |  | 4.39         |
| Talent/Fit              |        |  | 4.28         |
| Training & Development  |        |  | 4.19         |
| Career Development      |        |  | 4.17         |
| Communication           |        |  | 4.15         |
| Relationships           |        |  | 4.14         |
| Support-Equip           |        |  | 4.13         |
| Performance Planning    |        |  | 4.11         |
| Mission Conscious       | 4.11   |  |              |
| Recognition             |        |  | 4.10         |



#### AH25 Full District(n=611) 839/611 73%



#### AH25 Full District(n=611) 839/61 1 73%





#### AH25 Full District(n=611) 839/611 **73%**

#### **HUMANEX VENTURES CULTURAL ASSESSMENT INDEX™**

#### AH 25 Insightex % 2019





| TOP ITEMS RANK ORDERED                                                           | DIMENSION      | MEAN |
|----------------------------------------------------------------------------------|----------------|------|
| 53. I am committed to the success of our organization.                           | Engage-Inspire | 4.73 |
| 2. I am fully engaged in the work that I do.                                     | Engage-Inspire | 4.71 |
| 4. I feel great pride in the work I do.                                          | Pride          | 4.71 |
| 1. In my role I have the opportunity to do things that I both do well and enjoy. | Talent/Fit     | 4.65 |
| 16. I