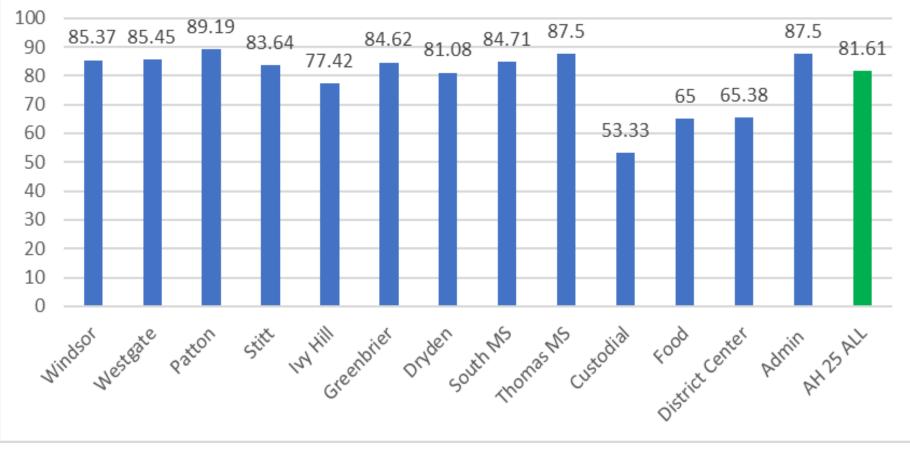

|  | 4.40         |
| Innovation              |        |  | 4.39         |
| Talent/Fit              |        |  | 4.28         |
| Training & Development  |        |  | 4.19         |
| Career Development      |        |  | 4.17         |
| Communication           |        |  | 4.15         |
| Relationships           |        |  | 4.14         |
| Support-Equip           |        |  | 4.13         |
| Performance Planning    |        |  | 4.11         |
| Mission Conscious       | 4.11   |  |              |
| Recognition             |        |  | 4.10         |



#### AH25 Full District(n=611) 839/611 73%



#### AH25 Full District(n=611) 839/61 1 73%





#### AH25 Full District(n=611) 839/611 **73%**

#### **HUMANEX VENTURES CULTURAL ASSESSMENT INDEX™**

#### AH 25 Insightex % 2019





| TOP ITEMS RANK ORDERED                                                           | DIMENSION      | MEAN |
|----------------------------------------------------------------------------------|----------------|------|
| 53. I am committed to the success of our organization.                           | Engage-Inspire | 4.73 |
| 2. I am fully engaged in the work that I do.                                     | Engage-Inspire | 4.71 |
| 4. I feel great pride in the work I do.                                          | Pride          | 4.71 |
| 1. In my role I have the opportunity to do things that I both do well and enjoy. | Talent/Fit     | 4.65 |
| 16. I am continuously seeking ways to improve my overall productivity.           | Innovation     | 4.61 |



| BOTTOM ITEMS RANK ORDERED