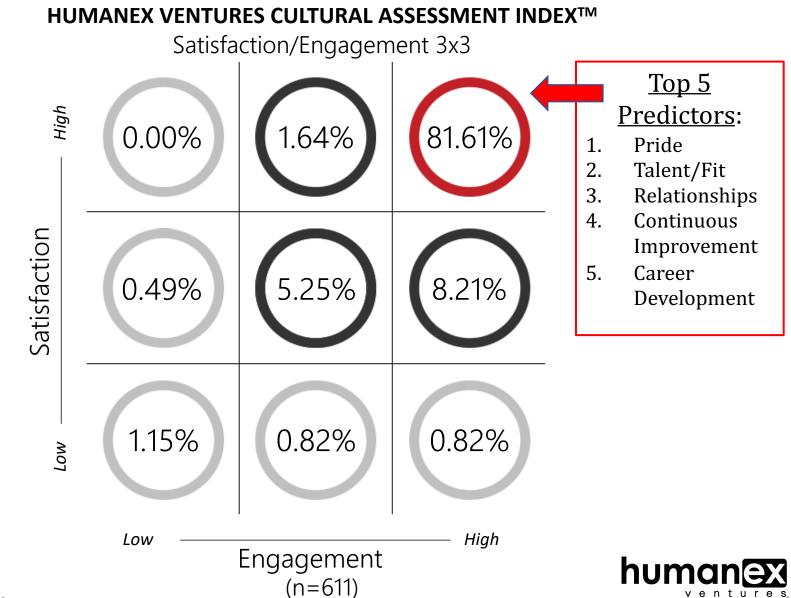

#### **HUMANEX VENTURES CULTURAL ASSESSMENT INDEX™**

#### AH25 Full District(n=611) 839/611 73%

| DIMENSIONS RANK ORDERED |        |  | CURRENT MEAN |
|-------------------------|--------|--|--------------|
| Engage-Inspire          | 89% at |  | 4.58         |
| Pride                   |        |  | 4.54         |
| Continuous Improvement  | Above  |  | 4.47         |
| Quality                 | 4.0    |  | 4.46         |
| Satisfaction            |        |  | 4.40         |
| Innovation              |        |  | 4.39         |
| Talent/Fit              |        |  | 4.28         |
| Training & Development  |        |  | 4.19         |
| Career Development      |        |  | 4.17         |
| Communication           |        |  | 4.15         |
| Relationships           |        |  | 4.14         |
| Support-Equip           |        |  | 4.13         |
| Performance Planning    |        |  | 4.11         |
| Mission Conscious       | 4.11   |  |              |
| Recognition             |        |  | 4.10         |